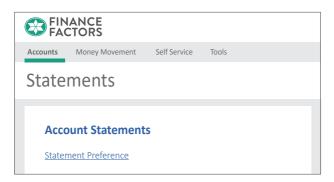

# Enrolling in Paperless Statements\*\*

To enroll in Paperless Statements, select the 'Statements' option from the drop-down menu.

| FINA FACT  | NCE<br>ORS     |
|------------|----------------|
| Accounts   | Money Movement |
| Overview   |                |
| Detail     |                |
| Statements |                |

Next, click on the '**Statement Preference**' link to verify and update your email address (if necessary) and select statement preferences.