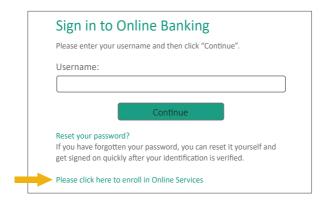

# **Getting Started**

Visit us at www.olb-ebanking.com/321381233. At the login screen, select 'Please click here to enroll in Online Services'.

On the next screen, enter your Social Security Number, Finance Factors Account Type, Account Number and Date of Birth (this is a secure website and all information is encrypted for your security), then click 'Continue enrollment'.