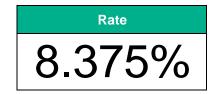

## 12-Month Term / Interest Only Payments

Loan Amounts up to \$1,000,000 - Maximum LTV 70% Amounts \$1,000,001 to \$2,000,000 - decrease Max LTV by 10% Amounts over \$2,000,000 - decrease Max LTV by 15%