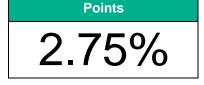

| Initial Lock Periods/Fees                                                                                                                                                                                                |         |         | Lock Extension Options/Fees** |         |         |         |
|--------------------------------------------------------------------------------------------------------------------------------------------------------------------------------------------------------------------------|---------|---------|-------------------------------|---------|---------|---------|
| 30 Days                                                                                                                                                                                                                  | 45 Days | 60 Days | 7 Days                        | 14 Days | 21 Days | 30 Days |
| 0.000%                                                                                                                                                                                                                   | 0.125%  | 0.250%  | 0.125%                        | 0.250%  | 0.375%  | 0.500%  |
| **Total lock period, including extensions, must not exceed 60 days.<br>Extension requests resulting in a total lock period of more than 60 days will be considered<br>a re-lock and will be based on worst-case pricing. |         |         |                               |         |         |         |